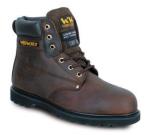

## Description:

Wood World WW3H-P SBP/SRA

A classic goodyear welted safety boot in brown full grain leather.

Padded collar & tongue along with the original pillow sock make this one of the most comfortable boots on the market.

With its leather upper, rubber outsole & its goodyear welted construction it's also one of the toughest boots available.

EN ISO 20345:2011 SBP SRA

| Branding                             | Wood World                   |
|--------------------------------------|------------------------------|
| Туре                                 | Safety Boot                  |
| Upper                                | Full Grain Crazy Horse       |
| Sole - Outsole                       | Rubber, Oil & Acid Resistant |
| Insole                               | Pillow Sock                  |
| Construction                         | Goodyear Welted              |
| Eyelets                              | Steel / Steel Hooks          |
| Laces                                | Full lace                    |
| Lining                               | Cambrelle Non-Woven          |
| Sizes                                | 3 – 13                       |
| Steel Toe Impact Protection          | 200 Joule Cap                |
| Steel Toe Compression Protection     | 15,000 Newtons               |
| Steel Midsole Penetration Protection | 1100 Newtons                 |
| Slip Resistance                      | SRA                          |
| Antistatic                           | No                           |
| Heat Resistant Outsole HRO           | Yes                          |
| Safety Specification                 | SBP                          |
| Standard                             | EN ISO 20345:2011            |