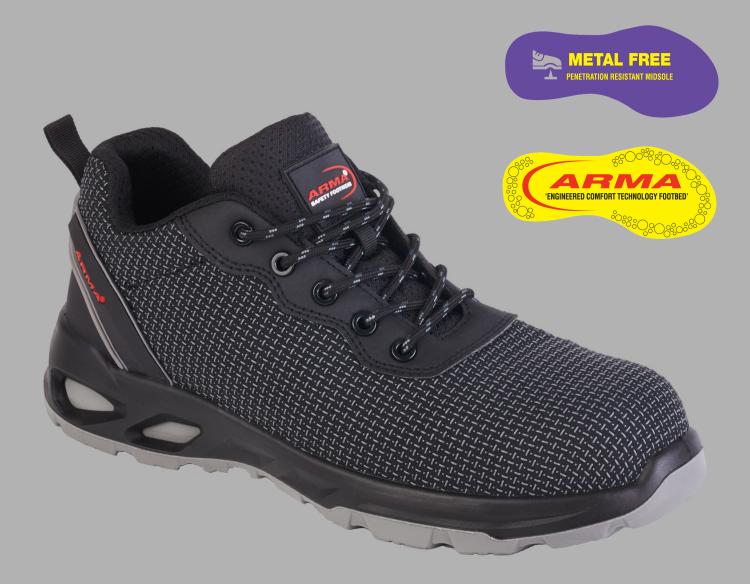

## A30-PANTHER

## **BLACK PUTek SAFETY TRAINER S3S FO SR**

**SERIOUS SAFETY** 





- Black Lightweight PU Tek upper
- Composite Toe Cap & Kevlar midsole
- Breathable moisture wicking lining
- Durable duel density outsole
- Full length removable PU insole
- Padded collar and bellows tongue

- FO Fuel oil resistant outsole
- E Energy absorbing heal
- SR Slip resistant outsole
- A Antistatic
- EN ISO 20345:2022 S3S FO SR



**PUTEK** is an innovative mix of textiles, polyurethan coating containing a high strength polyester core, which ensures **abrasion resistance** while giving an innovative and extremely technical design to the shoe.

## **A30-PANTHER**

**BLACK PU Tek SAFETY TRAINER S3S FO SR**