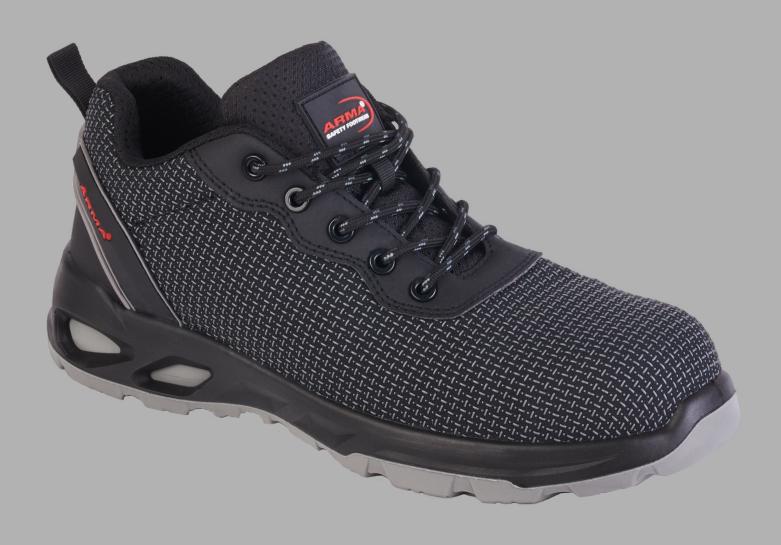

## A30-PANTHER

## **BLACK PUTek SAFETY TRAINER S3S FO SR**

**SERIOUS SAFETY** 

- Black Lightweight PU Tek upper
- Composite Toe Cap & Kevlar midsole
- Breathable moisture wicking lining
- Durable duel density outsole
- Full length removable PU insole
- Padded collar and bellows tongue

- FO Fuel oil resistant outsole
- E Energy absorbing heal
- SR Slip resistant outsole
- A Antistatic
- EN ISO 20345:2022 S3S FO SR

**PUTEK** is an innovative mix of textiles, polyurethan coating containing a high strength polyester core, which ensures **abrasion resistance** while giving an innovative and extremely technical design to the shoe.